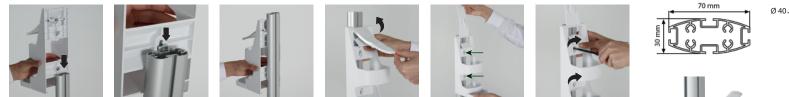

2. Loosely tighten screws and nuts on the dispenser holder. Remove the end cap and slide down the inserts on the back of the bracket into the T-slot. Move the top tab up and tighten 2 screws to fix the bracket at desired height.

3. Push back the tab as shown and place the dispenser bottle inside the bracket. Lower the top tab onto the head of the dispenser bottle. Replace the end cap and the assembly is finished.

70mmX30mm

Ø40mm