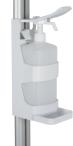

3. Push back the tab as shown and place the dispenser bottle inside the bracket. Lower the top tab onto the head of the dispenser bottle. Replace the end cap and the assembly is finished.

70mmX30mm

Ø40mm