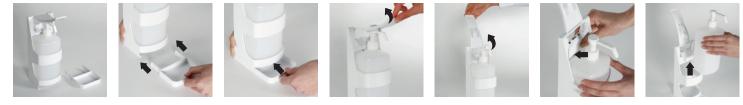

Each product includes:

- 1 x Sanitizer Dispenser with Bracket
- 1 x Drip Tray
- 2 x Screw, M4x8
- 2 x Nut, M4

1. Assemble the drip tray with the dispenser holder. Raise the top part to free the pump head and push the tab back so the dispenser bottle can be removed.

2. Loosely tighten screws and nuts on the dispenser holder. Remove the end cap and slide down the inserts on the back of the bracket into the T-slot. Move the top tab up and tighten 2 screws to fix the bracket at desired height.

3. Push back the tab as shown and place the dispenser bottle inside the bracket. Lower the top tab onto the head of the dispenser bottle. Replace the end cap and the assembly is finished.

70mmX30mm

Ø40mm