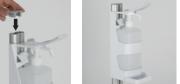

3. Push back the tab as shown and place the dispenser bottle inside the bracket. Lower the top tab onto the head of the dispenser bottle. Replace the end cap and the assembly is finished.

70mmX30mm

Ø40mm