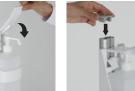

Each product includes:

- 1 x Sanitizer Dispenser with Bracket
- 1 x Drip Tray
- 2 x Screw, M4x8
- 2 x Nut, M4

1. Assemble the drip tray with the dispenser holder. Raise the top part to free the pump head and push the tab back so the dispenser bottle can be removed.

2. Loosely tighten screws and nuts on the dispenser holder. Remove the end cap and slide down the inserts on the back of the bracket into the T-slot. Move the top tab up and tighten 2 screws to fix the bracket at desired height.